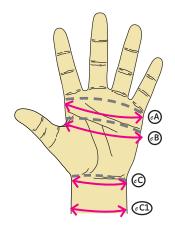

### **Arm & Hand Circumference Measurements**

Circumference (c) A -Circumference of the hand even with the base of the little finger.

Circumference (c) B -Circumference of the hand even with the base of the thumb webbing.

Circumference (c) C - Circumference of the wrist.

Circumference (c) C1 - Circumference 5cm above C.

Circumference of each dist

Circumference of each distal interphalangeal joint (or at the desired end location of the glove fingers), starting at the thumb (1) and working out to the little finger (5).