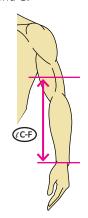

## **Arm Length Measurements**

**Lengths** (ℓ) **C-E-**Length from the wrist to the elbow crease.

Lengths ( $\ell$ ) C-F-Length from the wrist to the midpoint of E and G.

Lengths (ℓ)E-G-Length from the elbow crease to the axilla.