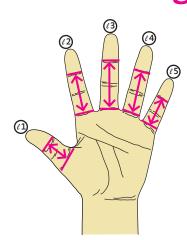

# **Hand Length Measurements**

Lengths ( $\ell$ ) 1-5-

Length from the base of each finger to the distal interphalangeal joint of each finger (or at the desired end location of the glove fingers), starting at the thumb (1) and working out to the little finger (5).

Length ( $\ell$ )6 - Length from the base of the index finger to the thumb webbing with the thumb in a relaxed postion.

**Length (***l***)7 -** Length from the base of the index finger to the wrist.

**Length** (ℓ)8 - Length from the base of the little finger to the wrist.

**Length**  $(\ell)$ **9** - Length from the thumb webbing to the opposite side of the hand.

**Length**  $(\ell)$ **10** - Length from the base of the little finger to the opposite side of the hand.