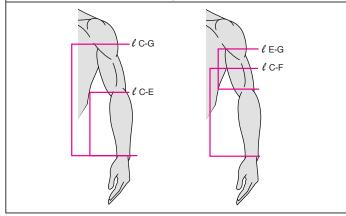

Lengths Left Right in cm. in cm. ℓ C-G ℓ E-G ℓ C-F ℓ C-E

\*Only &C-E and &C-G required for standard arm sleeve. Other measurements only needed for partial arm sleeves depending on sleeve end point.

Date:

## **Arm Length Measurements**

**Lengths** (ℓ) **C-E-**Length from the wrist to the elbow crease.

Lengths ( $\ell$ ) C-F-Length from the wrist to the midpoint of E and G.

Lengths (ℓ)E-G-Length from the elbow crease to the axilla.

**Lengths** (ℓ)C-G-Length from the wrist to the axilla.