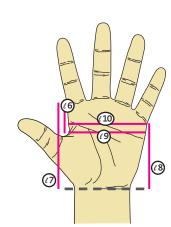

### **Arm & Hand Circumference Measurements**

Circumference (c) A -Circumference of the hand even with the base of the little finger.

Circumference (c) B -Circumference of the hand even with the base of the thumb webbing.

Circumference (c) C - Circumference of the wrist.

Circumference (c) C1 - Circumference 5cm above C.

Circumference of each dist

Circumference of each distal interphalangeal joint (or at the desired end location of the glove fingers), starting at the thumb (1) and working out to the little finger (5).

Circumference (e) X 1-5-Circumference of the base of each finger, starting at the thumb (1) and working out to the little finger (5).