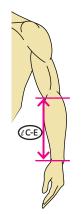

## **Arm Length Measurements**

**Lengths** (ℓ) **C-E-**Length from the wrist to the elbow crease.

Lengths ( $\ell$ ) C-F-Length from the wrist to the midpoint of E and G.

Lengths (ℓ)E-G-Length from the elbow crease to the axilla.