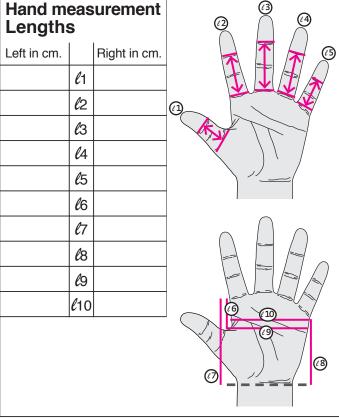

# **Hand Length Measurements**

Lengths ( $\ell$ ) 1-5-

Length from the base of each finger to the distal interphalangeal joint of each finger (or at the desired end location of the glove fingers), starting at the thumb (1) and working out to the little finger (5).

Length ( $\ell$ )6 - Length from the base of the index finger to the thumb webbing with the thumb in a relaxed postion.

**Length (***l***)7 -** Length from the base of the index finger to the wrist.

**Length** (ℓ)8 - Length from the base of the little finger to the wrist.

**Length**  $(\ell)$ **9** - Length from the thumb webbing to the opposite side of the hand.

**Length**  $(\ell)$ **10** - Length from the base of the little finger to the opposite side of the hand.