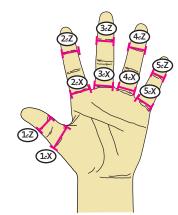

Circumference (c) C - Circumference of the wrist.

Circumference (c) C1 - Circumference 5cm above C.

Circumference of each dist

Circumference of each distal interphalangeal joint (or at the desired end location of the glove fingers), starting at the thumb (1) and working out to the little finger (5).

Circumference (e) X 1-5-Circumference of the base of each finger, starting at the thumb (1) and working out to the little finger (5).