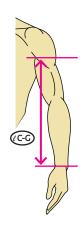

the little finger (5).



Length ( $\ell$ )6 - Length from the base of the index finger to the thumb webbing with the thumb in a relaxed postion.

**Length (***l***)7 -** Length from the base of the index finger to the wrist.

**Length** (ℓ)8 - Length from the base of the little finger to the wrist.

**Length**  $(\ell)$ **9** - Length from the thumb webbing to the opposite side of the hand.

**Length**  $(\ell)$ **10** - Length from the base of the little finger to the opposite side of the hand.

## **Arm Length Measurements**

**Lengths** (ℓ) **C-E-**Length from the wrist to the elbow crease.



Lengths ( $\ell$ ) C-F-Length from the wrist to the midpoint of E and G.



Lengths (ℓ)E-G-Length from the elbow crease to the axilla.



**Lengths** (ℓ)C-G-Length from the wrist to the axilla.