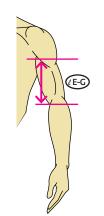

## **Arm Length Measurements**

**Lengths** (ℓ) **C-E-**Length from the wrist to the elbow crease.

Lengths ( $\ell$ ) C-F-Length from the wrist to the midpoint of E and G.

Lengths (ℓ)E-G-Length from the elbow crease to the axilla.

**Lengths** (ℓ)C-G-Length from the wrist to the axilla.